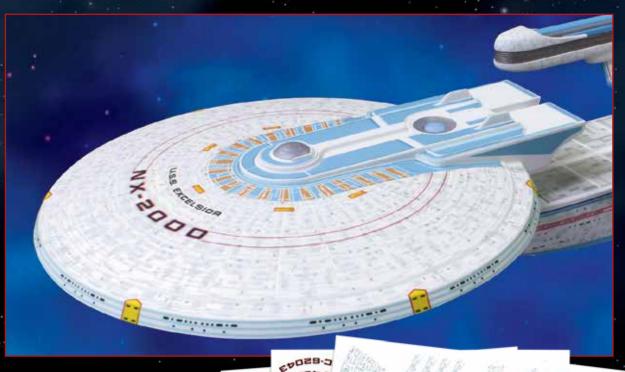

## U.S.S. Excelsior Aztec Decal Set

Take your U.S.S. Excelsior kit to the next level with this fantastic new decal set from AMT! These high quality water-slide decals are produced by Cartograf. They offer excellent adhesion and wrap around the contours of the model. These aztec decals provide coverage over nearly the entire model. The set includes bonus registry pennants and numbers for the U.S.S. Hood, U.S.S. Valley Forge and U.S.S. Melbourne and also come with two "strongback" color schemes. An illustrated decal placement diagram is also included.

## **DECAL FEATURES**

- World-class quality decals by Cartograf
- Aztec decals cover nearly the entire model
- 3 full-color sheets
- Alternate registry numbers and "strongback" color schemes

PSS-3
NECASI
NEC