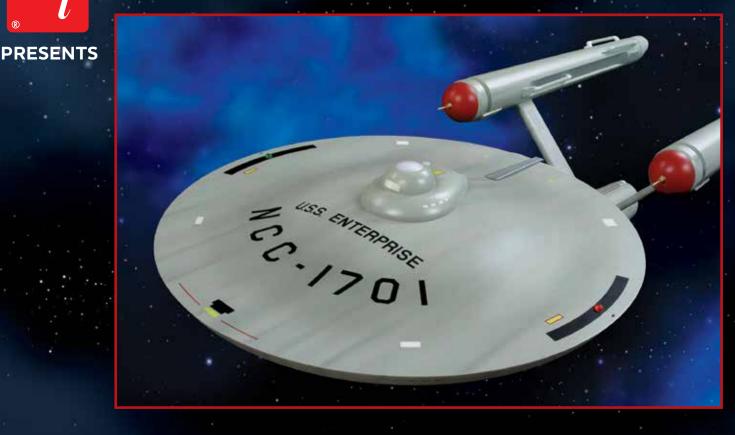

## 1/350 scale Smooth Saucer U.S.S. Enterprise™

By popular demand! This smooth saucer accessory offers the opportunity to model the STAR TREK<sup>®</sup> U.S.S. Enterprise<sup>™</sup> in 1:350 scale as it should be - with no engraved grid lines. The lines featured on the original 11-foot filming miniature used in the production of the show were applied in pencil. A paper template is included to assist the modeler in applying his own grid lines as well as placing marking decals. "Rust ring" decals are included to assist the modeler. This product replaces the saucer included in POL880.

## **FEATURES**

- Smooth upper and lower saucer parts no engraved grid lines
- Injected in "Enterprise<sup>™</sup>" gray
- Includes grid line template and "rust ring" decal

| 2016 RELEASE | ITEM #    | SKILL LEVEL | SCALE | CASE PACK |
|--------------|-----------|-------------|-------|-----------|
| OCTOBER      | MKA015/06 | Ages 12+    | 1/350 | 06        |